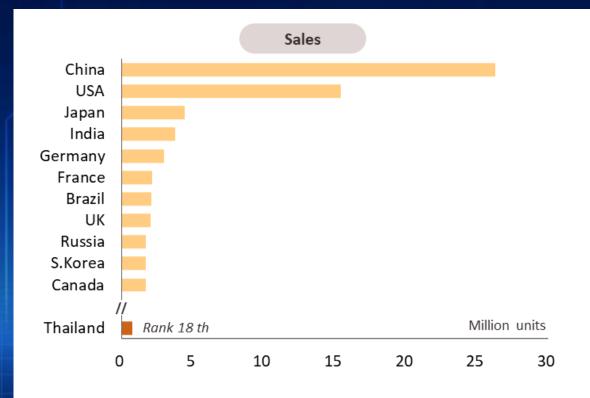

#### Leading in automotive industry

Source : International Organization of Motor Vehicle Manufacturers (OICA), 2022, Krungsri Research