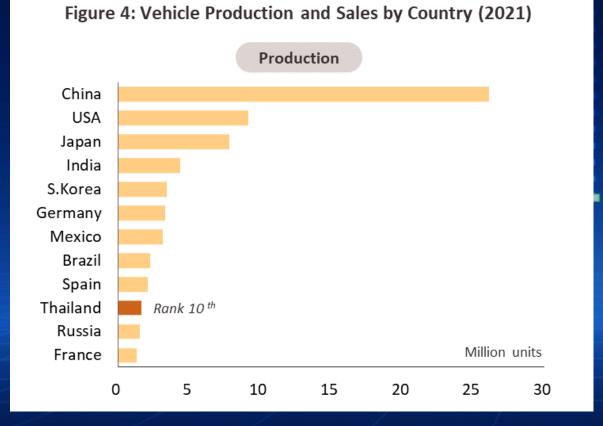

#### Leading in automotive industry

Source : International Organization of Motor Vehicle Manufacturers (OICA), 2022, Krungsri Research